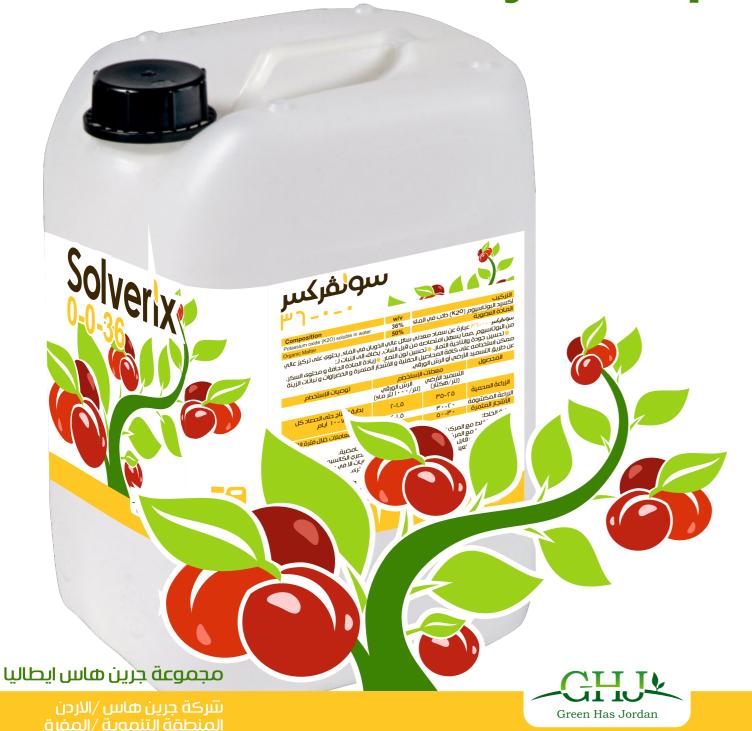

## Solverix 0-0-36

We know how to feed your crop.

ماتف ۲۷۰ ۱۵۳۵ ، ۹۱۲ و ۲۰

## We know how to feed your crop.

سولڤركس - - - - ٣٦ عبارة عن سماد معدني سائل عالي الذوبان في الماء, يحتوي على تركيز عالي من البوتاسيوم ,مما يسهل إمتصاصه من قبل النبات, يضاف إلى النبات لـ:

تحسين جودة وإنتاجية الثمار. ● تحسين لون الثمار. ● زيادة المادة الجافة و محتوى السكر.
ممكن إستخدامه على كافة المحاصيل الحقلية و الأشجار المثمرة و الخضراوات و نباتات الزينة عن طريق
التسميد الأرضي أو الرش الورقي.

| Composition                            | w/v | التركيب                              |
|----------------------------------------|-----|--------------------------------------|
| Potassium oxide (K2O) soluble in water | 36% | أكسيد البوتاسيوم (K20) ذائب في الماs |
| Organic Matter                         | 50% | المادة العضوية                       |

| توصيات الإستخدام                          | معدلات الإستخدام                  |                               | المحصول           |
|-------------------------------------------|-----------------------------------|-------------------------------|-------------------|
|                                           | الرش الورقي<br>(لتر/۱۰۰۰ لتر ماء) | التسميد الأرضي<br>(لتر/هكتار) |                   |
| بداية الإنتاج حتى الحصاد كل<br>١٠-٧  أيام | ٥,١-٦                             | ۳۵-۲۵                         | الزراعة المحمية   |
|                                           | r-1,0                             | ۳٠-۲۰                         | الزراعة المكتتوفة |
| ۳-۲ معاملات خلال فترة الإنتاج             | ۲-۱٫۵                             | ٥٠-٣٠                         | الأنتنجار المثمرة |
|                                           |                                   |                               |                   |